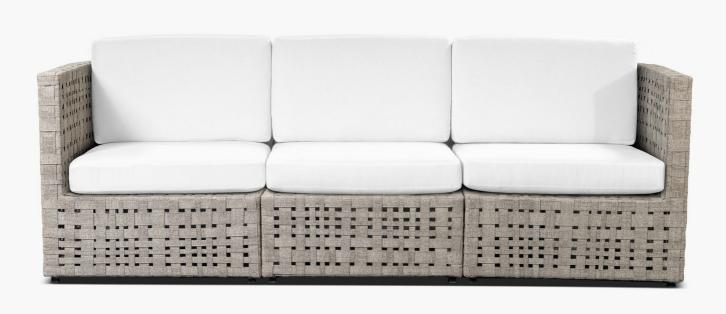

# CORO CURVED SECTIONAL

SKU: BC58989-CRRF-SDFR | CANVAS | SAND

# PRODUCT DETAILS

The Coro Curved Modular Sectional's distinctive design features a complex handwoven basketweave, crafted from resilient all-weather strapping. The curvilinear silhouette adds another level of dimensional interest to this stunning offering. To achieve a superior blend of form and function, we've combined this elevated design with a rust-resistant stainless steel frame. Pair with our exclusive Performance fabrics. The Coro seamlessly creates a luxurious outdoor oasis.